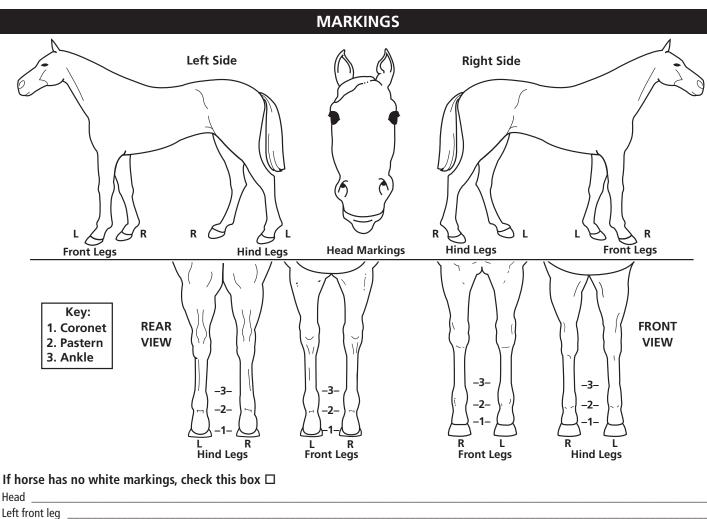

**ON OTHER SIDE** 

| ft front leg   |
|----------------|
| yht front leg  |
| ft hind leg    |
| yht hind leg   |
| ars and brands |